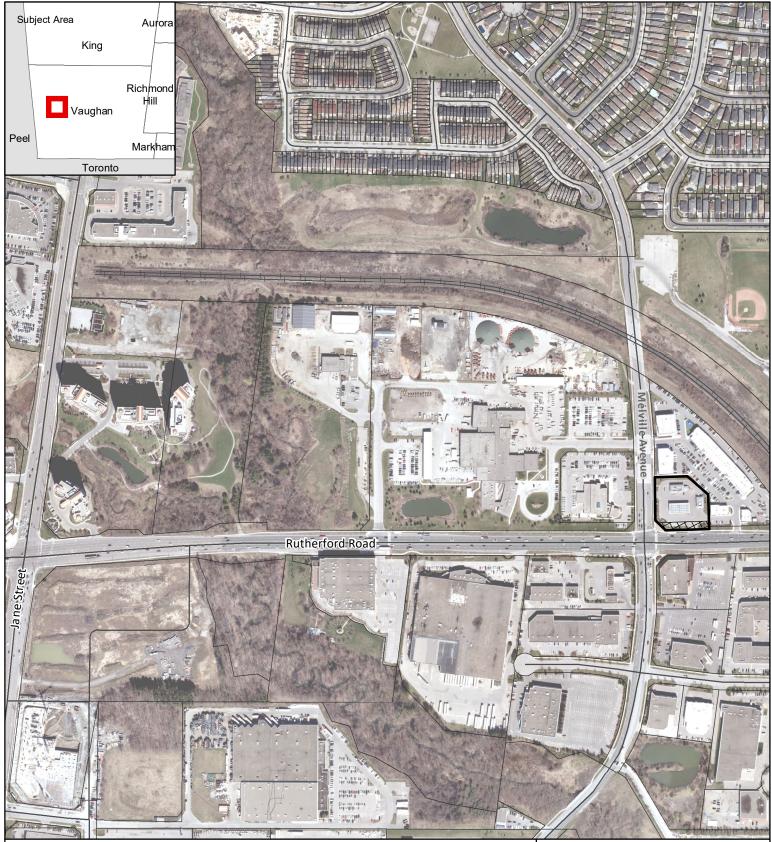

## **Location Plan**

| Location Plan                   |   |    |        |                   | Subject Property |
|---------------------------------|---|----|--------|-------------------|------------------|
| Compensation for Expropriation  |   |    |        | Interest Required |                  |
| 2650 Rutherford Road            |   |    |        | $ \neq $          | Parcel           |
| City of Vaughan                 | 0 | 50 | 100    | /<br>200          | —— Road          |
| January 23, 2020                | Ľ |    | Metres |                   | -++ Railway      |
| mpensation 2650RutherfordRd mxd |   |    |        |                   |                  |