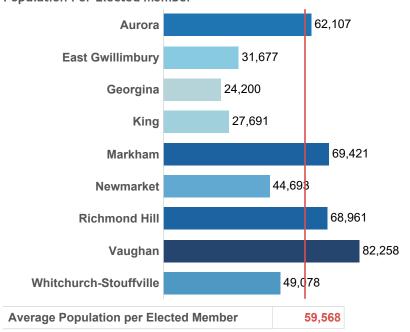

| Year |  |
|------|--|
| 2018 |  |

| Municipality           | # of Elected<br>Members | Population | Population per<br>Elected Member | % Population | % Representation | Aurora<br>1      |
|------------------------|-------------------------|------------|----------------------------------|--------------|------------------|------------------|
| Aurora                 | 1                       | 62,107     | 62,107                           | 5%           | 5%               |                  |
| East Gwillimbury       | 1                       | 31,677     | 31,677                           | 3%           | 5%               | East Gwillimbury |
| Georgina               | 2                       | 48,399     | 24,200                           | 4%           | 10%              | 1                |
| King                   | 1                       | 27,691     | 27,691                           | 2%           | 5%               | Coorning         |
| Markham                | 5                       | 347,103    | 69,421                           | 29%          | 25%              | Georgina<br>2    |
| Newmarket              | 2                       | 89,386     | 44,693                           | 8%           | 10%              |                  |
| Richmond Hill          | 3                       | 206,883    | 68,961                           | 17%          | 15%              | King             |
| Vaughan                | 4                       | 329,032    | 82,258                           | 28%          | 20%              | 1                |
| Whitchurch-Stouffville | 1                       | 49,078     | 49,078                           | 4%           | 5%               | Markham          |
| Total                  | 20                      | 1,191,358  | 59,568                           | 100%         | 100%             | 5                |

% Regional Representation

% Population and % Regional Representation

% Population

Legend