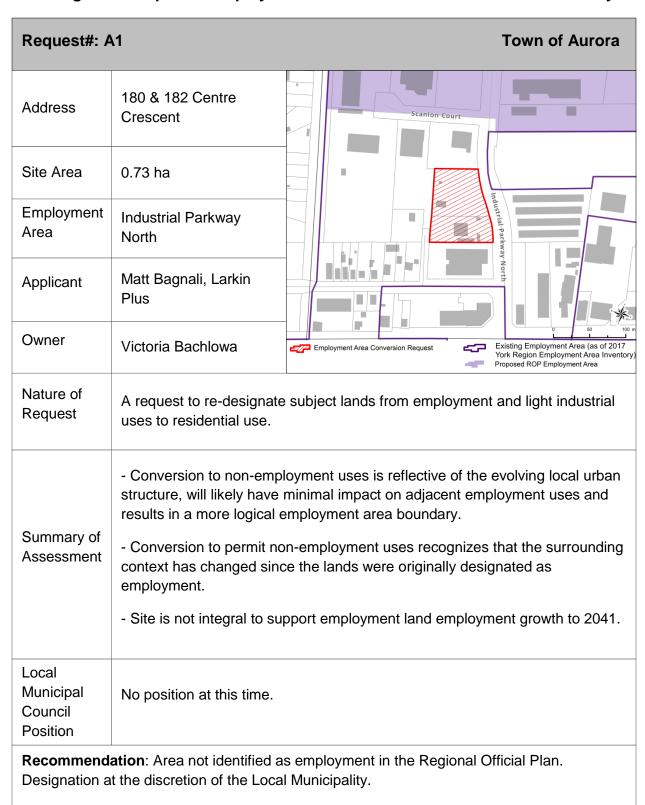

## York Region Site Specific Employment Area Conversion Assessment Summary

| Request#: A                               | A2                                                                                                                                                                                                                                                                                                                                                                                                                                                                                 |                                                                   | Town of Aurora                                                                                                |
|-------------------------------------------|------------------------------------------------------------------------------------------------------------------------------------------------------------------------------------------------------------------------------------------------------------------------------------------------------------------------------------------------------------------------------------------------------------------------------------------------------------------------------------|-------------------------------------------------------------------|---------------------------------------------------------------------------------------------------------------|
| Address                                   | 377 Magna Drive                                                                                                                                                                                                                                                                                                                                                                                                                                                                    | Solution                                                          | Elyse Court  Wellington-Street-East                                                                           |
| Site Area                                 | 7.96 ha                                                                                                                                                                                                                                                                                                                                                                                                                                                                            | ach-Boulevárd                                                     | Adena Mes                                                                                                     |
| Employment<br>Area                        | Magna                                                                                                                                                                                                                                                                                                                                                                                                                                                                              | Magna                                                             | Drive Barrier                                                                                                 |
| Applicant                                 | MGP Malone Given Parsons                                                                                                                                                                                                                                                                                                                                                                                                                                                           |                                                                   |                                                                                                               |
| Owner                                     | Stronach Group                                                                                                                                                                                                                                                                                                                                                                                                                                                                     | Employment Area Conversion Request                                | Existing Employment Area (as of 2017<br>York Region Employment Area Inventory<br>Proposed ROP Employment Area |
| Nature of<br>Request                      |                                                                                                                                                                                                                                                                                                                                                                                                                                                                                    | e lands from Business Park emp<br>gh Density Residential, and Cor |                                                                                                               |
| Summary of<br>Assessment                  | <ul> <li>Conversion to non-employment uses is reflective of the evolving local urban structure, will likely have minimal impact on adjacent employment uses and results in a more logical employment area boundary.</li> <li>Conversion to permit non-employment uses recognizes that the surrounding context has changed since the lands were originally designated as employment.</li> <li>Site is not integral to support employment land employment growth to 2041.</li> </ul> |                                                                   |                                                                                                               |
| Local<br>Municipal<br>Council<br>Position | No position at this time.                                                                                                                                                                                                                                                                                                                                                                                                                                                          |                                                                   |                                                                                                               |