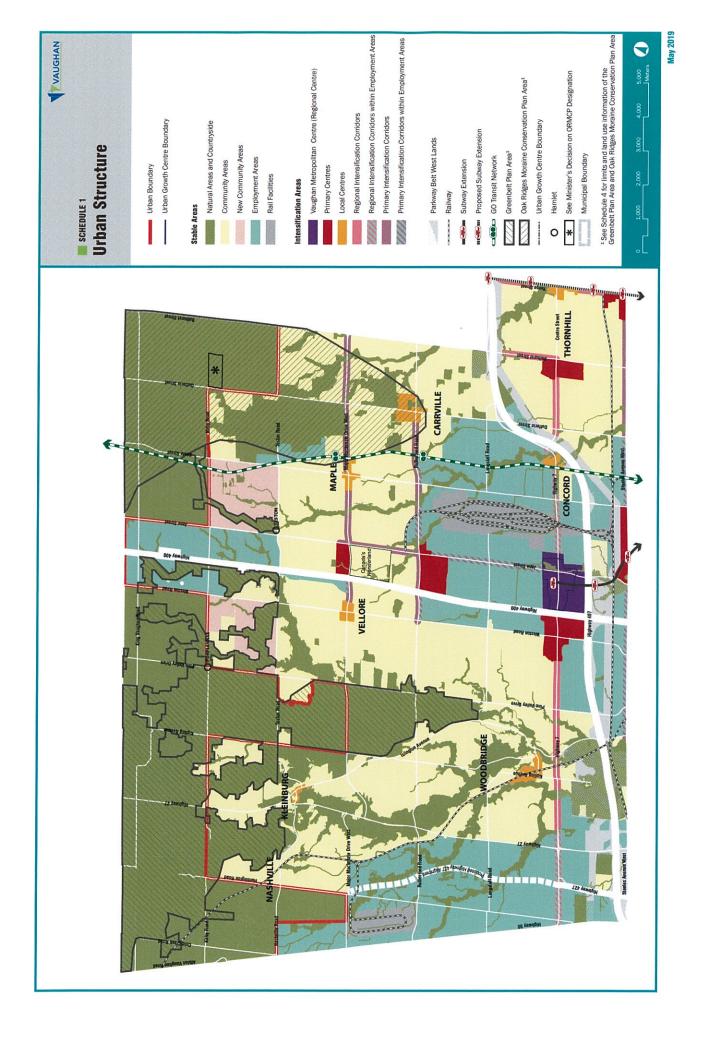

Specifically, the lands owned by RLDC have been mistakenly identified in the mapping as being designated Employment Area. Attached is the approved Schedule 1 of the Vaughan Official Plan confirming that the subject lands owned by RLDC are designated as a Primary Centre and not within an Employment Area. The "RLDC Lands" are outlined in bold black lines.