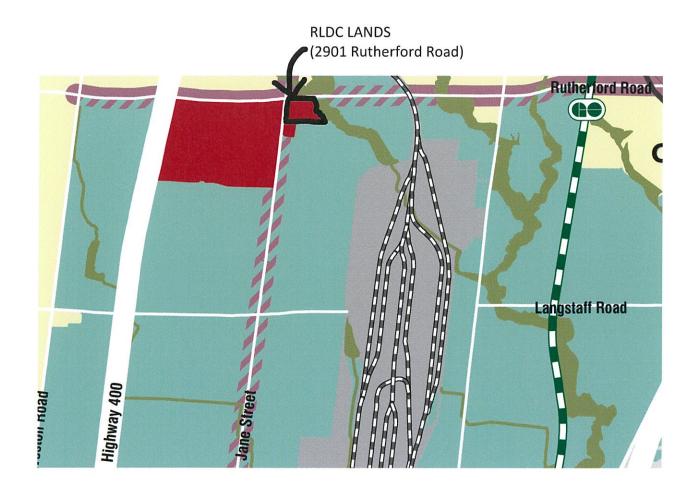

Specifically, the lands owned by RLDC have been mistakenly identified in the mapping as being designated Employment Area. Attached is the approved Schedule 1 of the Vaughan Official Plan confirming that the subject lands owned by RLDC are designated as a Primary Centre and not within an Employment Area. The "RLDC Lands" are outlined in bold black lines.