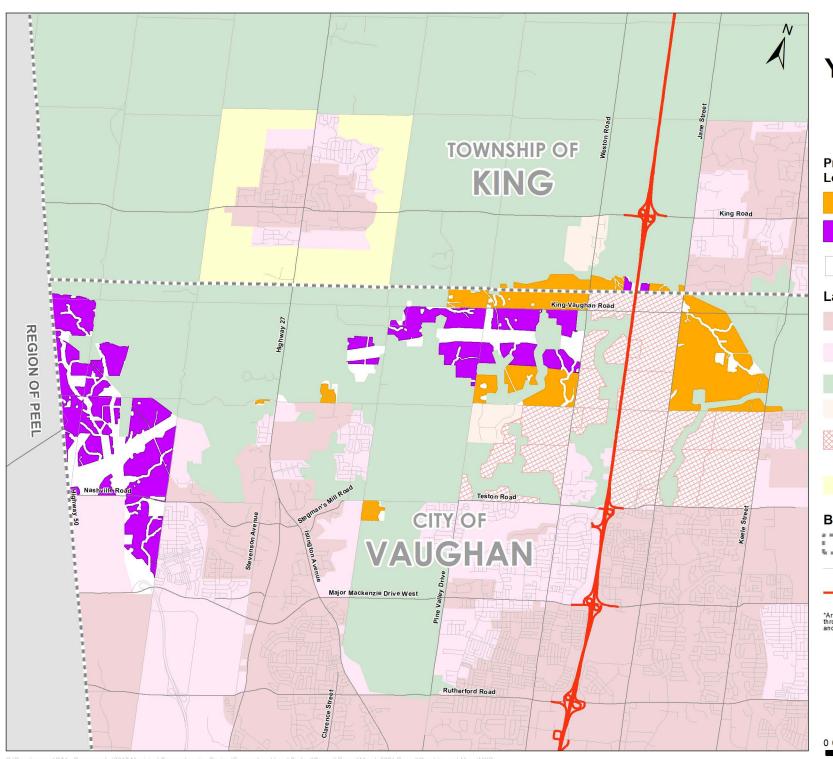

## MAP 2

## YORK REGION

Township of King and City of Vaughan

**Preliminary Recommended** Locations for Urban Expansion\*

Community

**Employment** 

Non-developable (NHS, Infrastructure)

### **Land Use Category**

Built-up Area

Greenbelt

Hamlet

2010 Urban Expansion

Designated Greenfield Area

- Agriculture

### Base Map

Municipal Boundary

Roads

400-Series Highways

\*Areas are draft and are awaiting approval through the Municipal Comprehesive Review and are subject to change.

Planning and Economic Development, Corporate Services March 2021