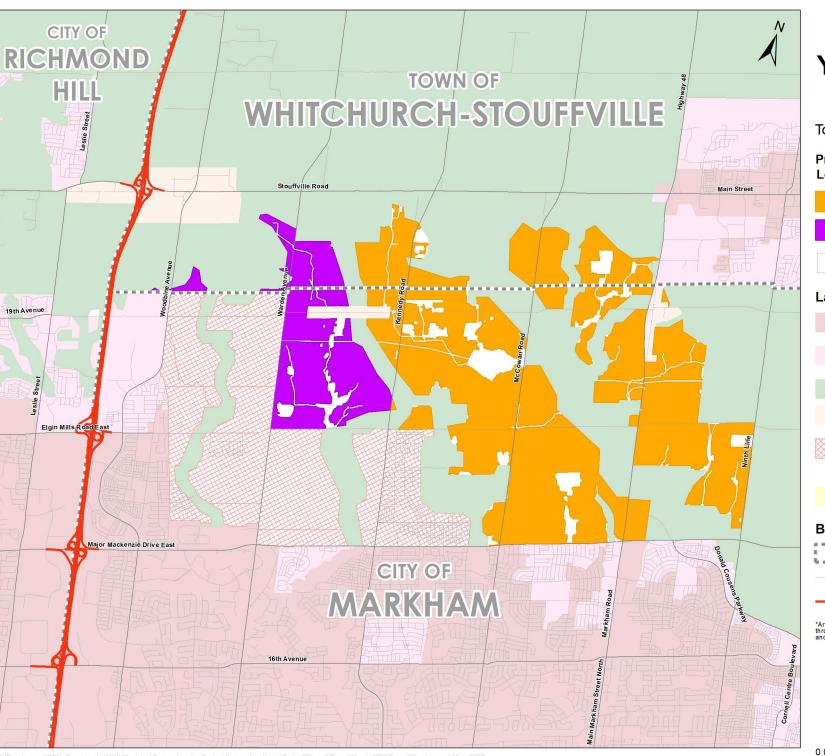

# MAP 3

## YORK REGION

City of Markham and Town of Whitchurch-Stouffville

**Preliminary Recommended** Locations for Urban Expansion\*

Community

**Employment** 

Non-developable (NHS, Infrastructure)

#### **Land Use Category**

Built-up Area

Designated Greenfield Area

Greenbelt

Hamlet

2010 Urban Expansion

> Designated Greenfield Area

- Agriculture

## Base Map

Municipal Boundary

Roads

400-Series Highways

\*Areas are draft and are awaiting approval through the Municipal Comprehesive Review and are subject to change.

Produced by: The Regional Municipality of York Planning and Economic Development, Corporate Services March 2021