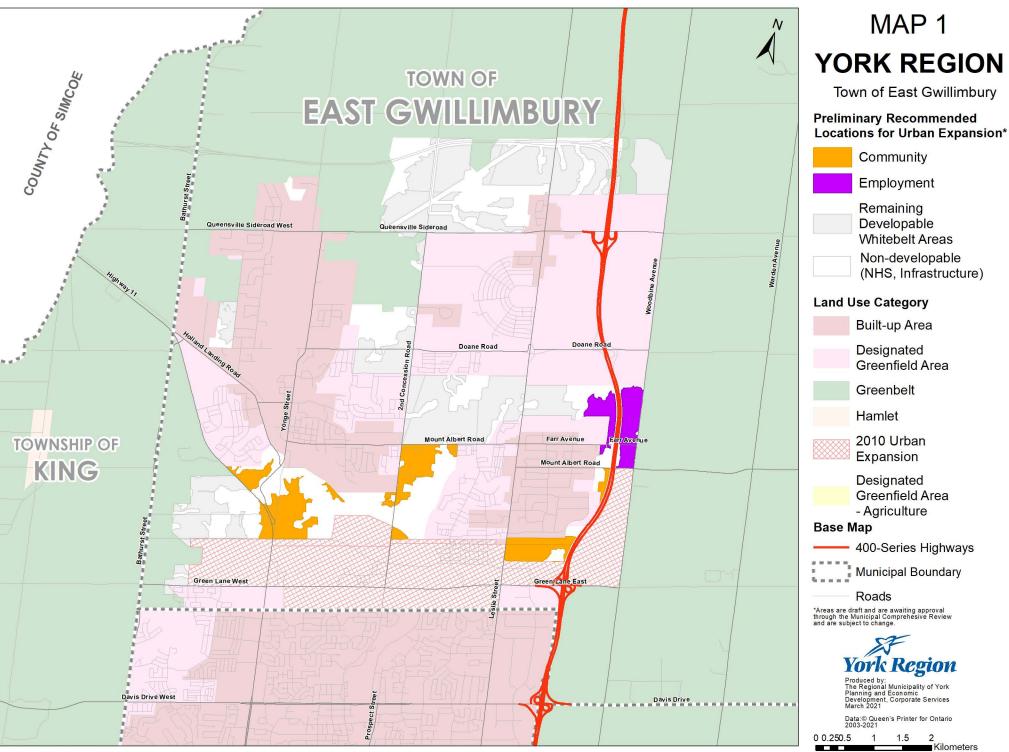

**ATTACHMENT 4** 



## MAP 2

## YORK REGION

Township of King and City of Vaughan

**Preliminary Recommended** Locations for Urban Expansion\*

Community



**Employment** 



Non-developable (NHS, Infrastructure)

### **Land Use Category**



Built-up Area



Greenbelt



Hamlet



2010 Urban Expansion

Designated Greenfield Area

- Agriculture

### Base Map

Municipal Boundary

Roads

400-Series Highways

\*Areas are draft and are awaiting approval through the Municipal Comprehesive Review and are subject to change.



Planning and Economic Development, Corporate Services March 2021



# MAP 3

## YORK REGION

City of Markham and Town of Whitchurch-Stouffville

**Preliminary Recommended** Locations for Urban Expansion\*

Community

**Employment** 

Non-developable (NHS, Infrastructur