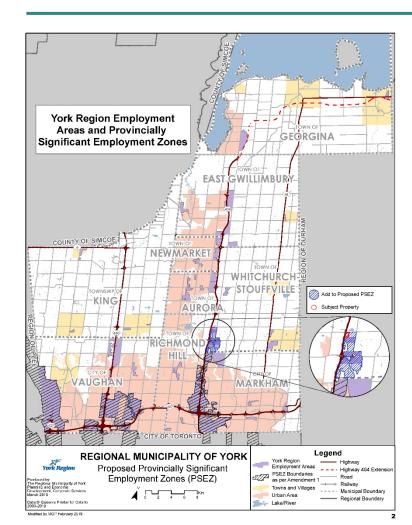

#### **DEPUTATION REQUEST**

## REGIONAL COUNCIL SEPTEMBER 16, 2021

**Subject:** Alternate 2051 Forecast & Land Needs Assessment Scenarios

**Spokesperson:** Matthew Cory

Name of Group or person(s) being represented (if applicable): Vianova Group Inc, 2005 Bethesda Road, Whitchurch-Stouffville

#### Brief summary of issue or purpose of deputation:

Request for Council to consider identification of Future Significant Employment Area in the York Region Official Plan for lands along Highway 404 in Whitchurch-Stouffville.



# Vianova Group Inc. 2005 Bethesda Roads

**Matthew Cory** 

YORK REGION COUNCIL SPECIAL MEETING September 16, 2021

#### **Provincially Significantly Employment Zone Request**



### **Future Significant Employment Area Overlay**