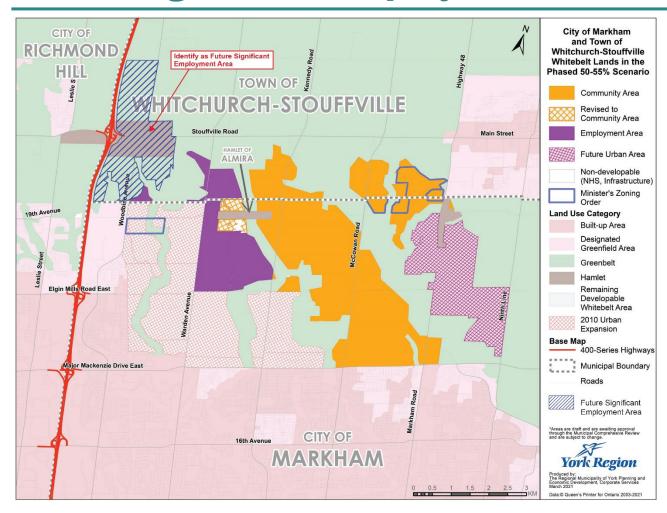

#### Brief summary of issue or purpose of deputation:

Request for Council to consider identification of Future Significant Employment Area in the York Region Official Plan for lands along Highway 404 in Whitchurch-Stouffville.

### **Future Significant Employment Area Overlay**