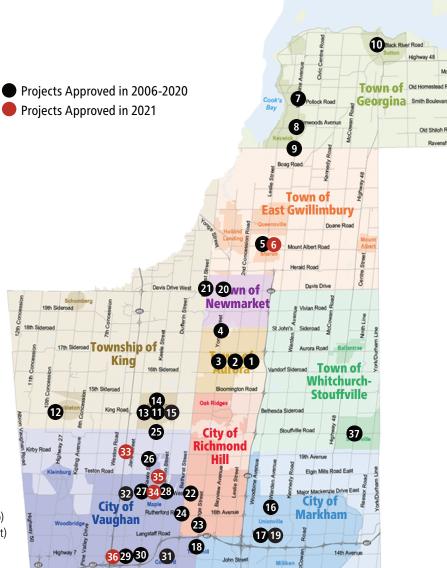

# **ATTACHMENT**

Morning Glory Ro

# Municipal Streetscape Program Projects

#### Town of Aurora

- Wellington Street (Bayview Avenue Leslie Street)
- 2 Wellington Street (Bathurst Street Murray Drive & Berczy Street John West Way)
- Wellington Street (Bathurst Street Murray Drive)
- 4 Yonge Street and St. John's Sideroad Gateway Feature

## **Town of East Gwillimbury**

- **5** Leslie Street and Mount Albert Road Gateway
- 6 Leslie Street and Mount Albert Road (East and West Sides)

# **Town of Georgina**

- Woodbine Avenue (Arlington Drive Wexford Drive)
- 8 Woodbine Avenue (Glenwoods Avenue Morton Avenue)
- Woodbine Avenue (Ravenshoe Road)
- 10 Dalton Road Crosswalks

## **Township of King**

- 11 King Road and Keele Street Gateway
- 12 Highway 27/King Road/Old King Road
- Keele Street Sidewalks
- 14 Keele Street (South of King Road Station Street)
- 15 King Road (2585 Dufferin Street)

# City of Markham

- **16** Warden Avenue (16th Avenue - Major Mackenzie Drive)
- Highway 7 (Town Centre Boulevard - Sciberras Road)
- 18 Yonge Street (Colborne Street)
- 19 Highway 7/Warden Avenue Gateway

#### **Town of Newmarket**

- 20 Yonge Street and Davis Drive Gateway
- 21 Bathurst Street and Davis Drive Gateway

# City of Richmond Hill

- Gamble Road (Bathurst Street - Linda Margaret Crescent)
- 23 Yonge Street (Garden Avenue)
- Bathurst Street (Weldrick Road/Shaw Parkettes)

# City of Vaughan

- 25 Maple Streetscape Phase VI
- 26 Keele Street (McNaughton Road)
- 27 Major Mackenzie Drive Enhanced Lighting
- 28 Major Mackenzie Drive
- 29 Highway 7 (Commerce Street Creditstone Road)
- 30 Highway 7 (Keele Street Bowes Road)
- Centre Street (Dufferin Street Bathurst Street)
- 32 Islington Avenue & Major Mackenzie Drive
- 33 Major Mackenzie Drive (Highway 400 Jane Street)
- 34 Major Mackenzie Drive and Civic Centre Drive 35 Major Mackenzie Drive and Station Street (Maple Go)
- 36 Highway 7 (Edgeley Bouleyard Applewood Crescent)

## Town of Whitchurch-Stouffville

37 Ninth Line and Main Street Gateway

Lake Simcoe