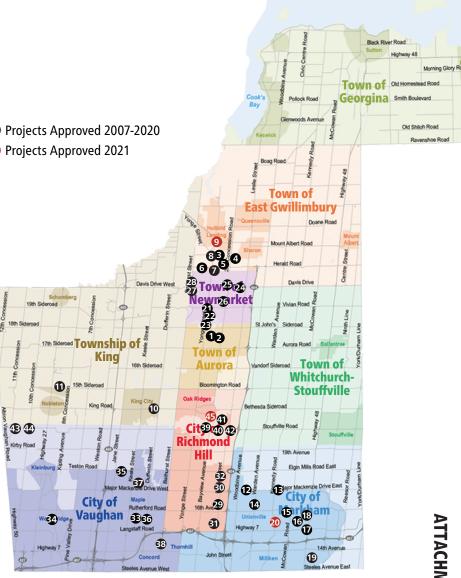

# **Pedestrian and Cycling** Program Projects

#### Town of Aurora

Nokiidaa Trail Connection

2 Bayview Avenue Multi-Use Path: St. John's Sideroad - Wellington Street

#### Town of East Gwillimbury

- 3 Pedestrian Bridge: Holland River (Yonge Street 2nd Concession)
- 4 Nokiidaa Trail Enhancement: Nokiidaa Trail (2nd Concession)
- **5** Trail Enhancement: Green Lane 2nd Concession
- 6 7 Multi-Use Path Extension: Phase 1 and 2 Green Lane (Peggy's Wood Yonge Street)
- **8** Lake to Lake Route: Nokiidaa Trail Extension (Yonge Street)
- 9 Holland River Bridge and the Lake to Lake Connection

#### Township of King

10 Multi-Use Trail: 2585 King Road - Dufferin Street Bike Lane - 15th Sideroad

#### **City of Markham**

Multi-Use Path: Major Mackenzie Drive (Woodbine Avenue - Prospector's Drive) B Multi-Use Path: Major Mackenzie Drive (Prospector's Drive - Highway 48) Multi-Use Path: Warden Avenue (16th Avenue - Major Mackenzie Drive) 15 16 17 Multi-Use Path: Rouge River Valley - Phases 1, 2 and 3 18 19 Rouge Valley Trail - Phases 4 and 5 20 Rouge Valley Trail Connections

#### **Town of Newmarket**

20 29 Tom Taylor Trail Extension - Phases 1, 2 and 3 24 Tom Taylor Trail at Davis Drive **25** Tom Taylor Trail Extension at The Tannery 25 Multi-Use Path: Fairy Lake 22 28 Multi-Use Path: Davis Drive and Bathurst Street - Phases 1 and 2

### **City of Richmond Hill**

2 3 3 4 Multi-Use Path: Lake to Lake Route, Leslie Street - Phases 1, 2 and 3

## **City of Vaughan**

- 3 Bartley Smith Greenway Trail: Planchett Road Jacob Keffer Parkway
- 34 William Granger Greenway Trail: Rutherford Road Boyd Conservation
- 3 Multi-Use Path: Teston Road (Jane Street Keele Street)
- **36** Bartley Smith Greenway Trail: Signage
- Multi-Use Trail: McNaughton Road (Keele Street Major Mackenzie Drive)
- 38 Clark Avenue Cycle Tracks

## **Toronto and Regional Conservation Authority**

3 4 4 4 Lake to Lake Multi-Use Path: Oak Ridges Corridor - Phases 1, 2, 3 and 4

- Mashville Conservation Reserve Trail: Kirby Road Phases 1 and 2
- 45 The Lake to Lake Route Phase 5