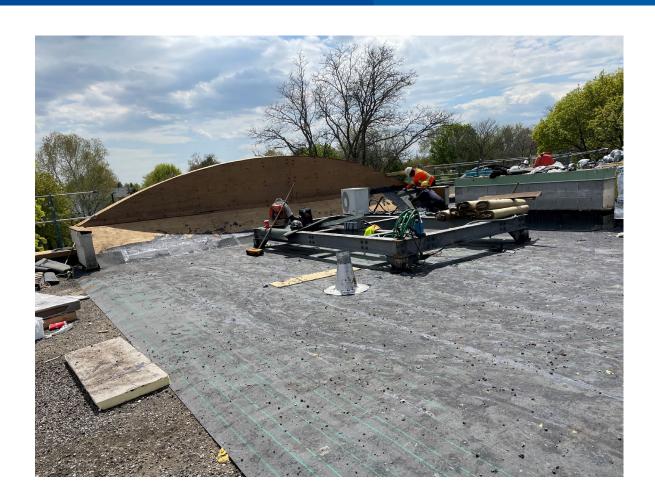

# CAPITAL IMPROVEMENTS TO BUILDINGS

Roof replacement – Armitage Gardens Town of Newmarket

Roof replacement – Orchard Heights Town of Aurora