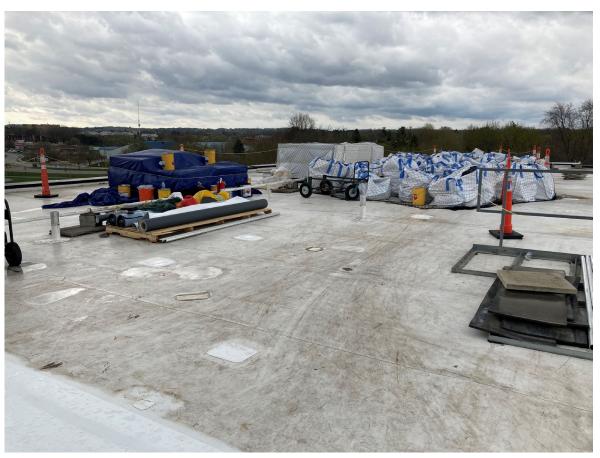

# CAPITAL IMPROVEMENTS TO BUILDINGS

Roof replacement – Armitage Gardens Town of Newmarket

Roof replacement – Orchard Heights Town of Aurora