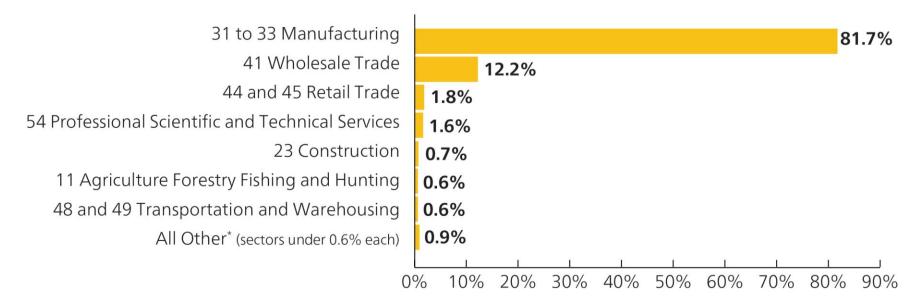

#### Share of York Region's Manufacturing Sub-Sector Exports by Overall Value, 2023