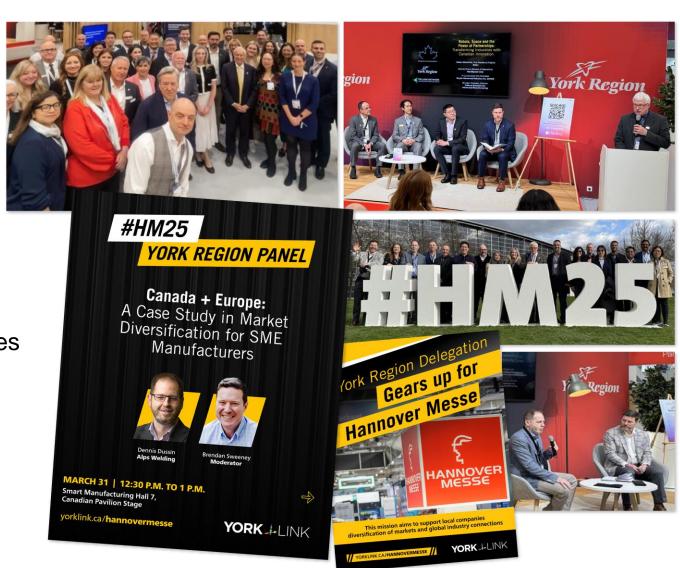

#### TRADE DIVERSIFICATION SUPPORT

**Hannover Messe** | March 31 – April 4

- World's largest advanced manufacturing conference
- Canada was the partner country for 2025
- York Region led a delegation of eight companies plus municipal and innovation partners
- Markham, Richmond Hill and Vaughan
- Richmond Hill Mayor West introduced three panel discussions