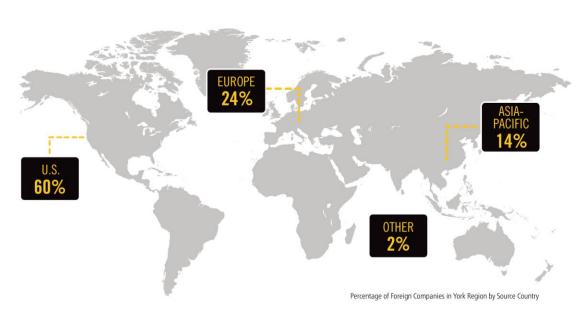

# WHAT DOES THIS MEAN FOR YORK REGION

600 Foreign
Companies
Have Operations
in York Region

Ontario's 3rd Largest
Business Centre

57,000+ Employer
Business Establishments

**4,900+** ICT Companies

One of Canada's Top Tech Jurisdictions