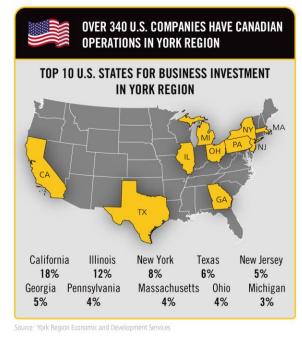

#### **EXPORTS**

2,892 Total Exporting Companies

**Share of Export Destination Country** 

**\$11.8 B** Exports to US

#### **IMPORTS**

Share of Import Destination Country

**\$17.3 B** Imports from US