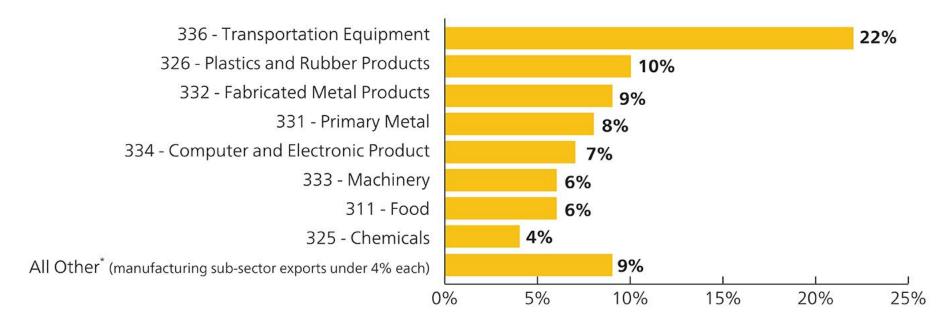

#### Share of York Region's Manufacturing Sub-Sector Exports by Overall Value, 2023