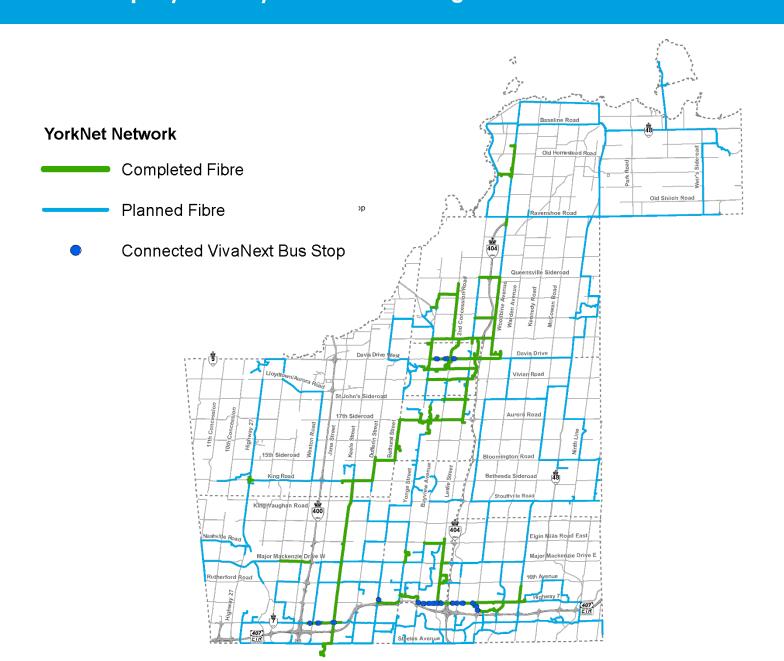

#### Outline

- Background
- Implementing new technologies
- Tracking emerging trends
- Preparing for the long-term
- Summary



## Background

### Background



#### Recent innovations are business as usual



Implementing new technologies

#### Bluetooth and Wi-Fi traffic sensors



## Driver Support System



#### Pedestrian Warning and Collision Avoidance System (PWCA)



#### Signal pre-emption for emergency vehicles using GPS radio



## Mobile applications



Tracking emerging trends

#### City of Toronto automated shuttle trial



#### City of Ottawa test site for connected and autonomous vehicles



#### Telecommunication technology evolution and pressures





#### YorkNet plays a key role in the Region's communication network



#### Privacy and security concerns to be managed



As the Region is collecting more data from various sources, there is an increasing need for data privacy and security

Preparing for the long term

#### Coordinated action plan — research, partnerships, pilot projects









#### **MACAVO**







### iCity-CATTS Program





#### **MACAVO**



### Communications pilot partnership with Metrolinx and 407 ETR



## Summary

#### What to expect on the network in the coming year



#### Summary

#### Staff will continue to:

- Partner and pursue collaboration opportunities
- Monitor potential capital and operating budget pressures
- Update Council regularly on progress and accomplishments



# Questions/Discussion

**BRIAN TITHERINGTON** 

Director of Transportation and Infrastructure Pla