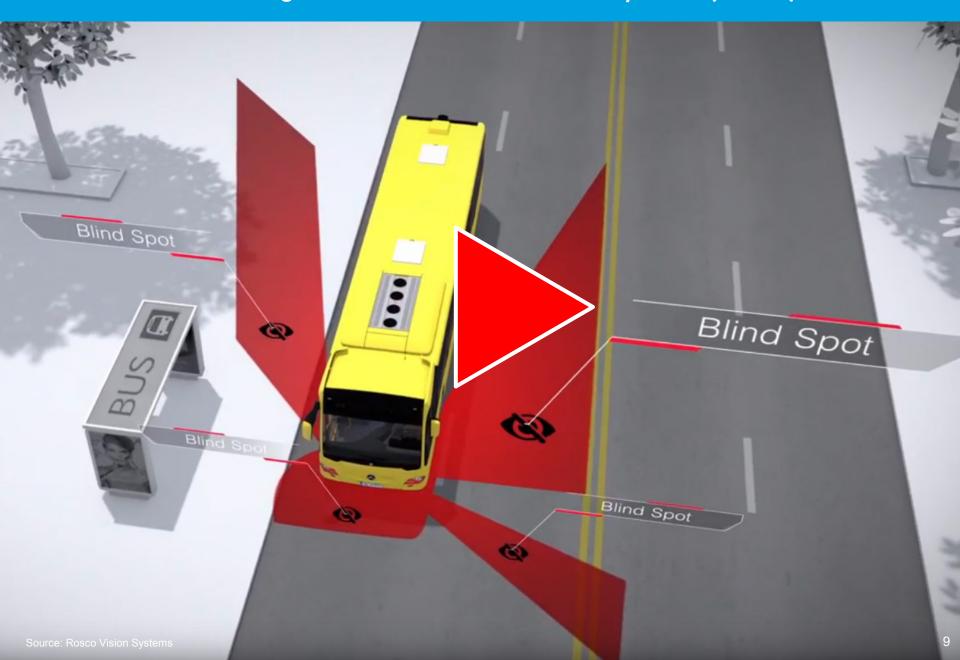

#### Outline

- Background
- Implementing new technologies
- Tracking emerging trends
- Preparing for the long-term
- Summary



## Background

### Background



#### Recent innovations are business as usual



Implementing new technologies

#### Bluetooth and Wi-Fi traffic sensors



## Driver Support System



#### Pedestrian Warning and Collision Avoidance System (PWCA)



#### Signal pre-emption for emergency vehicles using GPS radio



## Mobile applications



Tracking emerging trends

#### City of Toronto automated shuttle trial



#### City of Ottawa test site for connected and autonomous vehicles



#### Telecommunication technology evolution and pressures





#### YorkNet plays a key role in the Region's communication network



#### Privacy and security concerns to be managed



As the Region is collecting more data from various sources, there is an increasing need for data privacy and security

Preparing for the long term

#### Coordinated action plan — research, partnerships, pilot projects









#### **MACAVO**







### iCity-CATTS Program





#### **MACAVO**



### Communications pilot partnership with Metrolinx and 407 ETR



## Summary