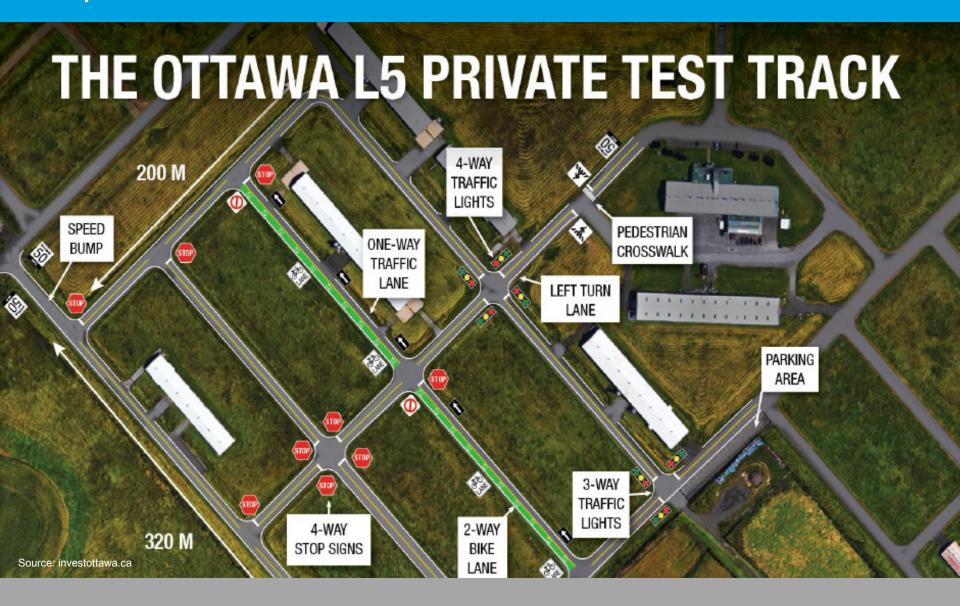

#### Outline

- Background
- Implementing new technologies
- Tracking emerging trends
- Preparing for the long-term
- Summary



## Background

### Background



#### Recent innovations are business as usual



Implementing new technologies

#### Bluetooth and Wi-Fi traffic sensors



## Driver Support System



#### Pedestrian Warning and Collision Avoidance System (PWCA)



#### Signal pre-emption for emergency vehicles using GPS radio



## Mobile applications



Tracking emerging trends

#### City of Toronto automated shuttle trial



#### City of Ottawa test site for connected and autonomous vehicles



#### Telecommunication technology evolution and pressures





#### YorkNet plays a key role in the Region's communication network



#### Privacy and security concerns to be managed



As the Region is collecting more data from various sources, there is an increasing need for data privacy and security

Preparing for the long term

#### Coordinated action plan — research, partnerships, pilot projects









#### **MACAVO**







### iCity-CATTS Program





#### **MACAVO**



### Communications pilot partnership with Metrolinx and 407 ETR



## Summary

#### What to expect on the network in the coming year



#### Summary

#### Staff will continue to:

- Partner and pursue collaboration opportunities
- Monitor potential capital and operating budget pressures
- Update Council regularly