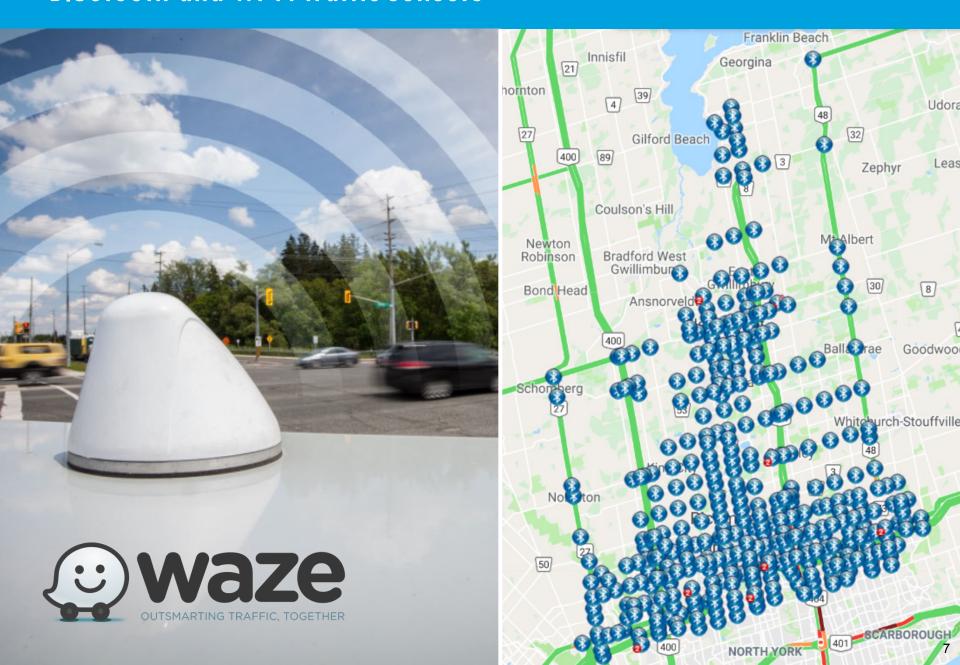

#### Outline

- Background
- Implementing new technologies
- Tracking emerging trends
- Preparing for the long-term
- Summary



## Background

### Background



#### Recent innovations are business as usual



Implementing new technologies

#### Bluetooth and Wi-Fi traffic sensors



## Driver Support System



#### Pedestrian Warning and Collision Avoidance System (PWCA)



#### Signal pre-emption for emergency vehicles using GPS radio



## Mobile applications



Tracking emerging trends

#### City of Toronto automated shuttle trial



#### City of Ottawa test site for connected and autonomous vehicles



#### Telecommunication technology evolution and pressures





#### YorkNet plays a key role in the Region's communication network



#### Privacy and security concerns to be managed



As the Region is collecting more data from various sources, there is an increasing need for data privacy and security

Preparing for the long term

#### Coordinated action plan — research, partnerships, pilot projects









#### **MACAVO**







### iCity-CATTS Program





###