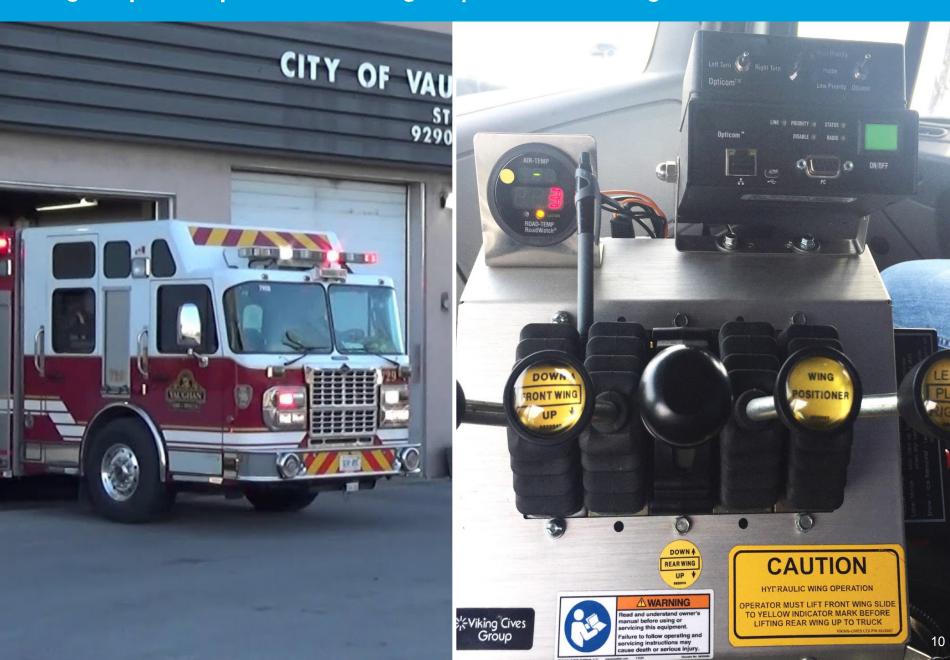

#### Outline

- Background
- Implementing new technologies
- Tracking emerging trends
- Preparing for the long-term
- Summary



## Background

### Background



#### Recent innovations are business as usual



Implementing new technologies

#### Bluetooth and Wi-Fi traffic sensors



## Driver Support System



#### Pedestrian Warning and Collision Avoidance System (PWCA)



#### Signal pre-emption for emergency vehicles using GPS radio



## Mobile applications



Tracking emerging trends

#### City of Toronto automated shuttle trial



#### City of Ottawa test site for connected and autonomous vehicles



#### Telecommunication technology evolution and pressures





#### YorkNet plays a key role in the Region's communication network



#### Privacy and security concerns to be managed



As the Region is collecting more data from various sources, there is an increasing need for data privacy and security

Preparing for the long term

#### Coordinated action plan — research, partnerships, pilot projects









#### **MACAVO**







### iCity-CATTS Program





#### **MACAVO**



### Communications pilot partnership with Metrolinx and 407 ETR



## Summary

#### What to expect on the network in the coming year



#### Su