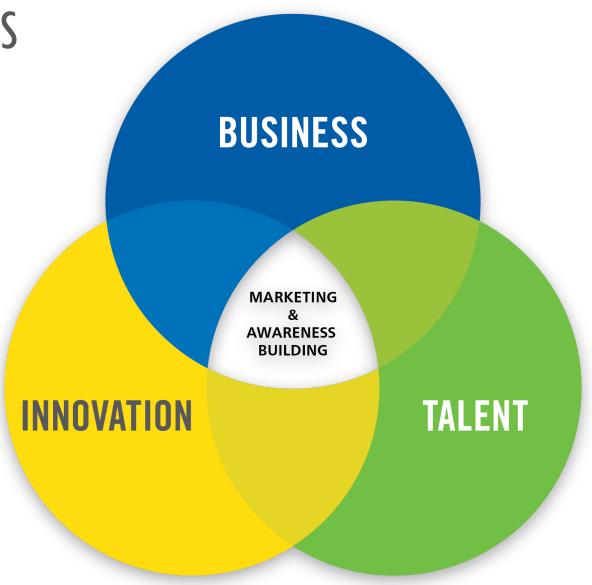

### Fostering an environment that:

- Attracts Businesses
- Grows Employment Opportunities
- Attracts Talent (people)