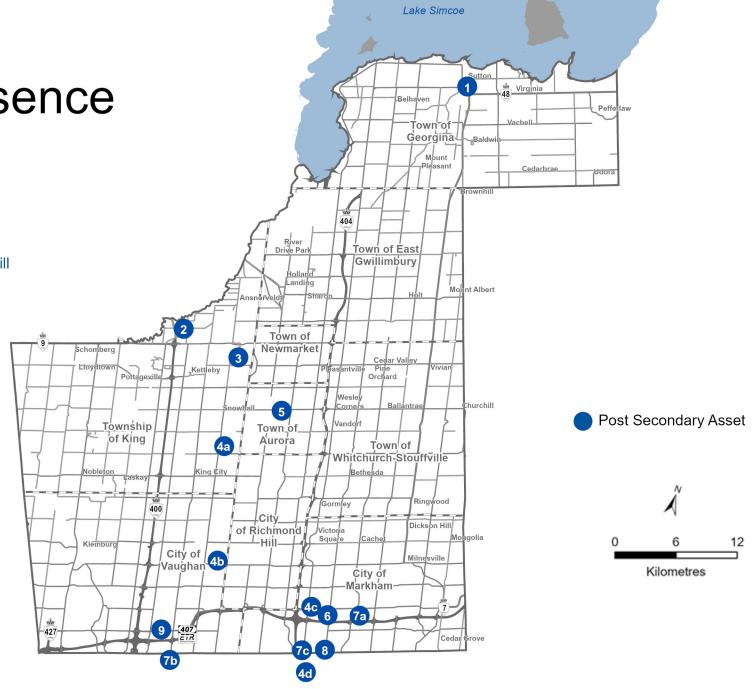

Live/Work Analysis

York Region Post-Secondary Presence

#### **Post-Secondary Assets**

- 1 Georgina Trades Training Inc.
- 2 University of Guelph Muck Crops Research Station
- 3 University of Toronto Koffler Scientific Reserve at Jokers Hill
- 4a Seneca College King Campus
- 4b Seneca College Vaughan Community Campus
- 4c Seneca College Markham Campus
- 4d Seneca College Newnham Campus
- 5 Niagara College at The Armoury
- 6 Y-Space Markham
- 7a York University Markham Campus (2023)
- 7b York University Keele Campus
- 7c York University at IBM
- 8 Innovation York at IBM Innovation Space
- 9 Niagara University