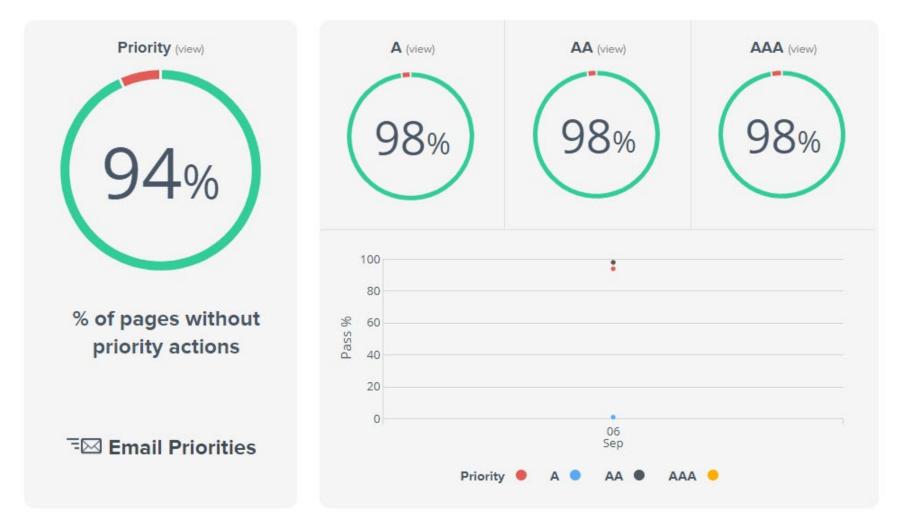

| ENVIRONMENT |
| Community   | 50         | 3        | A-Z         |
| SUPPORT     | RECREATION | BUSINESS | SERVICES    |

#### Long-Term Care and Supports

 $\mathbf{v}$ 

#### 🖁 Google Translate 🕂 🕕 Share

HEALTH

York Region provides services to promote the health, well-being, safety and independence of individuals requiring care. Services such as adult day programs, client intervention and support, convalescent care, longterm care homes and the short stay respite programs are available to all residents. York Region is committed to the highest quality healthcare standards.



Adult Day Programs

York Region's adult day programs help people avoid entering long-term care early while giving caregivers a break during the day.

#### WEBSITE FEATURES TO ENSURE SITE MEETS REQUIREMENTS



### DRAFT WORK PLAN TO MEET COMPLIANCE

- Spring 2019: Working Group formed
- Fall 2019: Assessment of site and identification of actions
- Winter 2020: Confirm work plans
- Summer 2020: Goal: Meet compliance
- Fall 2020: Report to YRAAC
- January 1, 2021: Compliance



#### **QUESTIONS TO CONSIDER:**

- Are there any gaps or barriers to address?
- Is there more that we can do or do differently?



Did we capture the information you want to know?

### NEXT STEPS

- ✓ Seek public feedback as part of the Draft Multi-Year
   Accessibility Plan (October 2019) and Council approval
   (January 2020)
- ✓ Implement work plan across all identified websites
- Update York Region Accessibility Advisory Committee on progress
- Meet and maintain compliance by January 1, 2021 and beyond

## THANK YOU