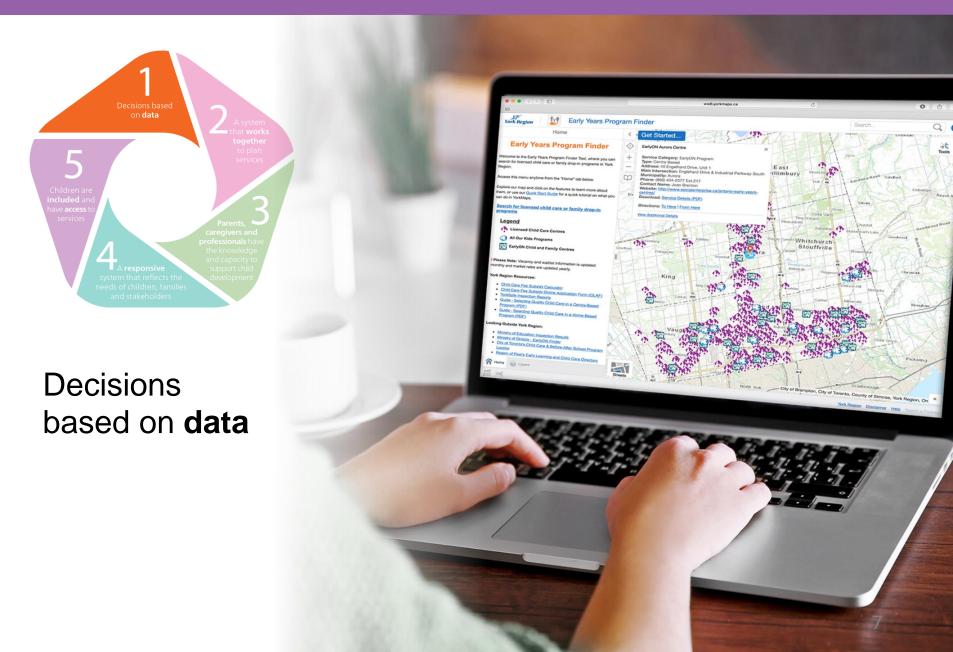

#### RECOMMENDED PRIORITIES

The 2020-2023 Child Care and Early Years Service System Plan focuses on **five key priorities** based on feedback from parents, stakeholders and child care and early years professionals.

A system that **works together** to plan services

#### A responsive

system that reflects the needs of children, families and stakeholders

Children are included and have access to services