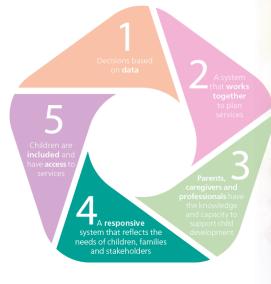

#### RECOMMENDED PRIORITIES

The 2020-2023 Child Care and Early Years Service System Plan focuses on **five key priorities** based on feedback from parents, stakeholders and child care and early years professionals.

A system that **works together** to plan services

#### A responsive

system that reflects the needs of children, families and stakeholders

Children are included and have access to services