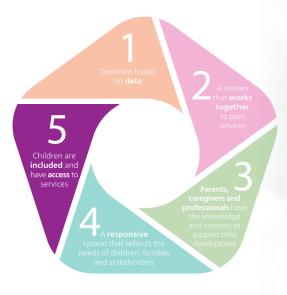

#### RECOMMENDED PRIORITIES

The 2020-2023 Child Care and Early Years Service System Plan focuses on **five key priorities** based on feedback from parents, stakeholders and child care and early years professionals.

A system that **works together** to plan services

#### A responsive

system that reflects the needs of children, families and stakeholders

Children are included and have access to services