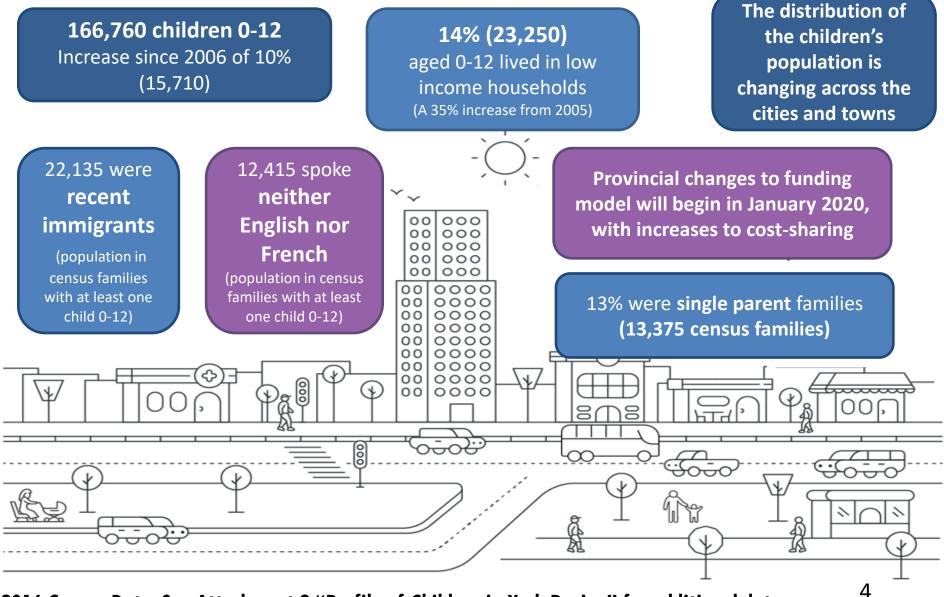

#### The number of children in York Region is growing; but the rate is slowing

2016 Census Data; See Attachment 2 "Profile of Children in York Region" for additional data