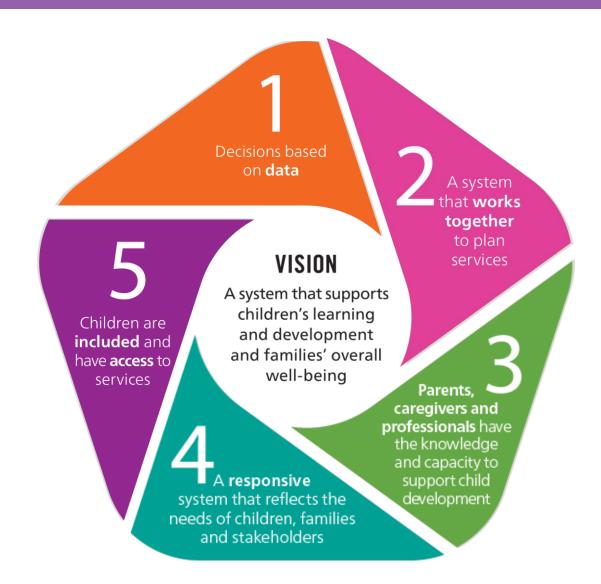

#### RECOMMENDED PRIORITIES

The 2020-2023 Child Care and Early Years Service System Plan focuses on **five key priorities** based on feedback from parents, stakeholders and child care and early years professionals.

A system that **works together** to plan services

#### A responsive

system that reflects the needs of children, families and stakeholders

Children are included and have access to services