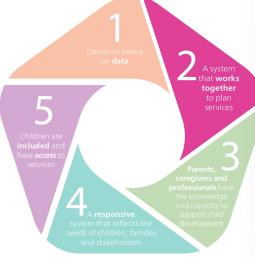

#### RECOMMENDED PRIORITIES

The 2020-2023 Child Care and Early Years Service System Plan focuses on **five key priorities** based on feedback from parents, stakeholders and child care and early years professionals.

A system that **works together** to plan services

#### A responsive

system that reflects the needs of children, families and stakeholders

Children are included and have access to services